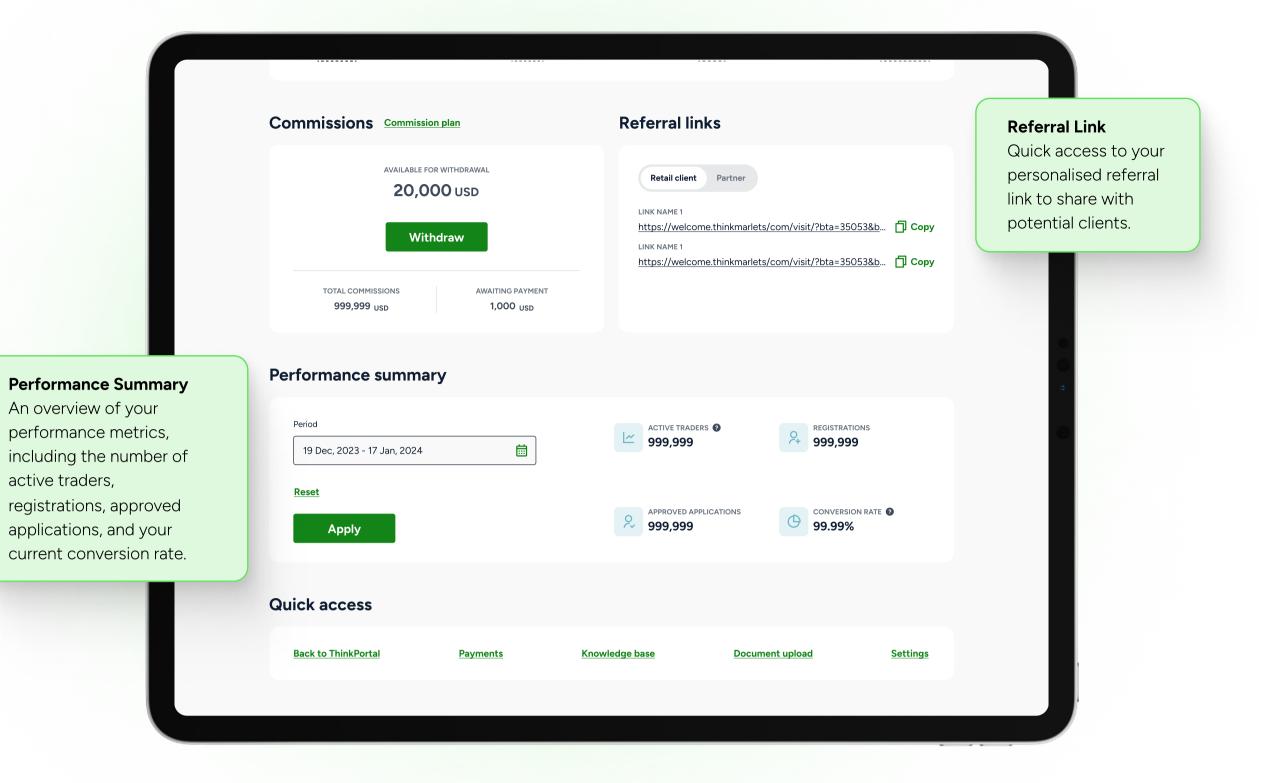

### Commissions

A real-time view of your commission plan plus commissions available for withdrawal and the total payments made.

## Reporting

The Reporting tab provides detailed and customisable reports. Get insights on your performance and earnings.

| ilter                          | Report           | ing            |                      |                              |                             |             |                             |   |
|--------------------------------|------------------|----------------|----------------------|------------------------------|-----------------------------|-------------|-----------------------------|---|
| ient country                   | Partner ID# 1234 | 56789          |                      |                              |                             |             |                             |   |
| Q AII V                        |                  |                |                      |                              |                             |             |                             |   |
| ent account type               | Summar           | Summary        |                      |                              |                             |             |                             |   |
| All 🗸                          |                  |                |                      |                              |                             |             |                             |   |
| count registration period      |                  | clients<br>40  | ACCOUNTS<br>56       | <b>.</b> 00                  | VOLUME (LOT)<br>999,999,999 |             | ommissions (usd)<br>999,999 |   |
| All time                       |                  |                |                      |                              |                             |             |                             |   |
| st commission generated period | Client lis       | +              |                      |                              |                             |             |                             |   |
| All time 🛗                     | Client is        |                |                      |                              |                             |             |                             |   |
| Reset                          | CLIENT ID Y      | COUNTRY ~      | REGISTRATION<br>DATE | LAST COMMISSION<br>GENERATED |                             |             | VOLUME (LOT) 🗸              |   |
| Apply                          | 1000001          | South Africa   | 05-01-2022           | 03-01-2023                   | pip rebate                  | 999,999 USD | 999,999,999                 | > |
|                                | 1000002          | Authalia       | 07-05-2019           | 10-01-2023                   | pip rebate                  | 200 USD     | 999,999,999                 | > |
|                                | 1000003          | United Kingdom | 11-12-2019           | 07-01-2023                   | pip rebate                  | 300 USD     | 999,999,999                 | > |
|                                | 1000004          | United Kingdom | 03-11-2021           | 07-01-2023                   | pip rebate                  | 500 USD     | 999,999,999                 | > |
|                                | 1000005          | Australia      | 25-10-2022           | 10-01-2023                   | pip rebate                  | 100 USD     | 999,999,999                 | > |