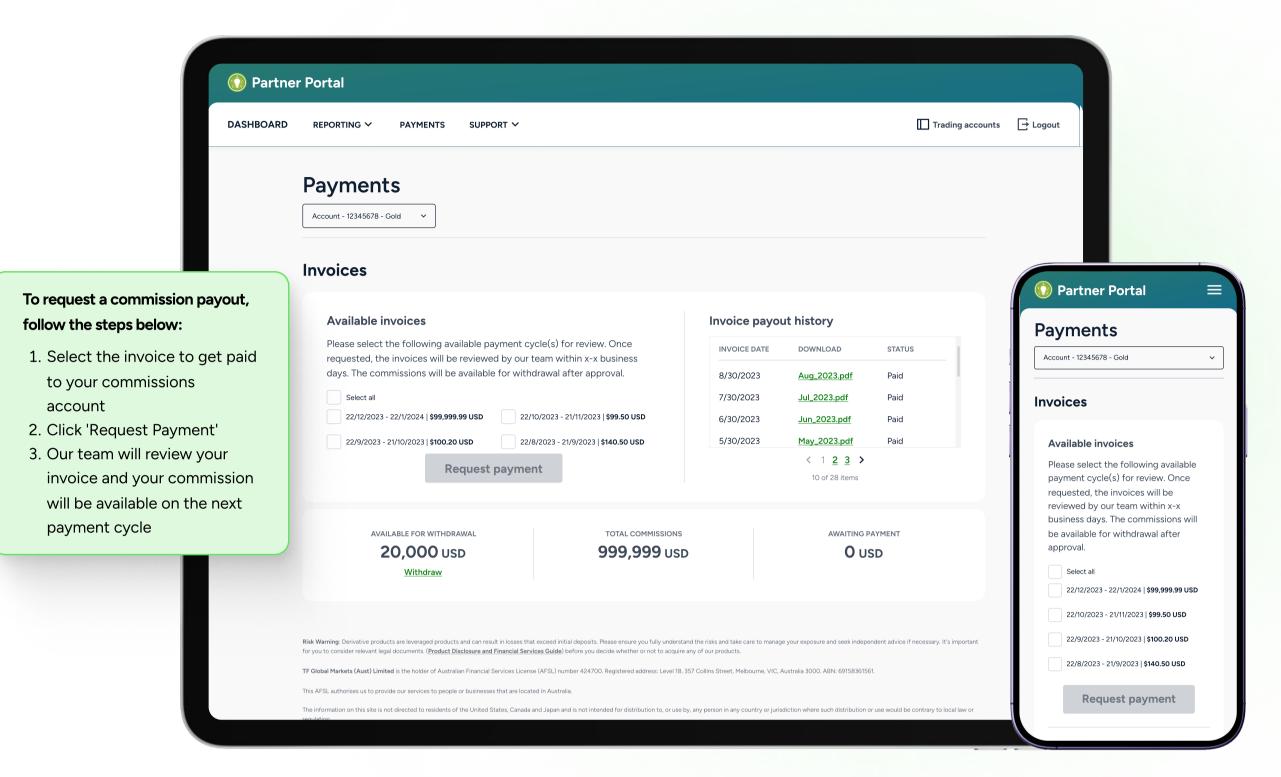

## **Payments**

The Payments tab is where you can access your Invoices, Invoice payout history and request for payments.