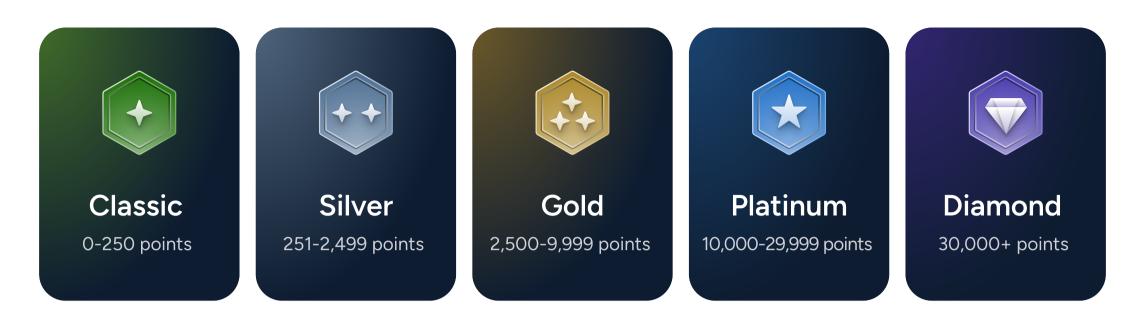

Metals

Discover how many points you can earn based on your tier status.

FX

Indices

Crypto

| SYMBOLS | TRADED LOTS* | CLASSIC | SILVER | GOLD | PLATINUM | DIAMOND |
|---------|--------------|---------|--------|------|----------|---------|
| XAGUSD  | 1            | 1       | 50     | 75   | 85       | 100     |
| XAUUSD  | 1            | 5       | 10     | 15   | 20       | 25      |

<sup>\*</sup>Points are awarded only on closed positions. A traded lot refers to a position that has been opened and closed.

Energy

Please be aware that all new clients start at Silver Status, with tiers reviewed automatically every 30 days. Clients who do not maintain their current tier will be downgraded, while those who meet the requirements for the next tier will be upgraded.

Metals

Discover how many points you can earn based on your tier status.

Indices

Crypto

| SYMBOLS | TRADED LOTS* | CLASSIC | SILVER | GOLD | PLATINUM | DIAMOND |
|---------|--------------|---------|--------|------|----------|---------|
| BRENT   | 1            | 0.1     | 0.3    | 0.7  | 1        | 1.2     |
| WTI     | 1            | 0.1     | 0.3    | 0.7  | 1        | 1.2     |

Metals

Energy

Discover how many points you can earn based on your tier status.

| SYMBOLS | TRADED LOTS* | CLASSIC | SILVER | GOLD | PLATINUM | DIAMOND |
|---------|--------------|---------|--------|------|----------|---------|
| ALL FX  | 1            | 5       | 8      | 12   | 15       | 20      |

Discover how many reward points you can earn based on your tier status.

Crypto

Please be aware that all new clients start at Silver Status, with tiers reviewed automatically every 30 days. Clients who do not maintain their current tier will be downgraded, while those who meet the requirements for the next tier will be upgraded.

<sup>\*</sup>Points are awarded only on closed positions. A traded lot refers to a position that has been opened and closed.

Discover how many points you can earn based on your tier status.

| SYMBOLS | TRADED LOTS* | CLASSIC | SILVER | GOLD | PLATINUM | DIAMOND |
|---------|--------------|---------|--------|------|----------|---------|
| AUS200  | 1            | 0.1     | 0.2    | 0.5  | 0.7      | 1       |
| CHINA50 | 1            | 0.1     | 0.2    | 0.5  | 0.7      | 1       |
| GER40   | 1            | 0.1     | 0.1    | 0.2  | 0.5      | 0.7     |
| HK50    | 1            | 0.1     | 0.1    | 0.2  | 0.5      | 0.7     |
| JPN225  | 1            | 0.1     | 0.2    | 0.5  | 0.7      | 1       |
| NAS100  | 1            | 0.1     | 0.2    | 0.5  | 0.7      | 1       |
| SPX500  | 1            | 0.1     | 0.2    | 0.5  | 0.7      | 1       |
| UK100   | 1            | 0.1     | 0.2    | 0.5  | 0.7      | 1       |
| US2000  | 1            | 0.1     | 0.1    | 0.2  | 0.5      | 0.7     |
| US30    | 1            | 0.1     | 0.2    | 0.5  | 0.7      | 1       |

<sup>\*</sup>Points are awarded only on closed positions. A traded lot refers to a position that has been opened and closed.

Please be aware that all new clients start at Silver Status, with tiers reviewed automatically every 30 days. Clients who do not maintain their current tier will be downgraded, while those who meet the requirements for the next tier will be upgraded.

Discover how many points you can earn based on your tier status.

| SYMBOLS | TRADED LOTS* | CLASSIC | SILVER | GOLD | PLATINUM | DIAMOND |
|---------|--------------|---------|--------|------|----------|---------|
| BTCUSD  | 1            | 1       | 10     | 20   | 30       | 50      |
| ETHUSD  | 1            | 0.1     | 0.25   | 0.5  | 0.75     | 1       |