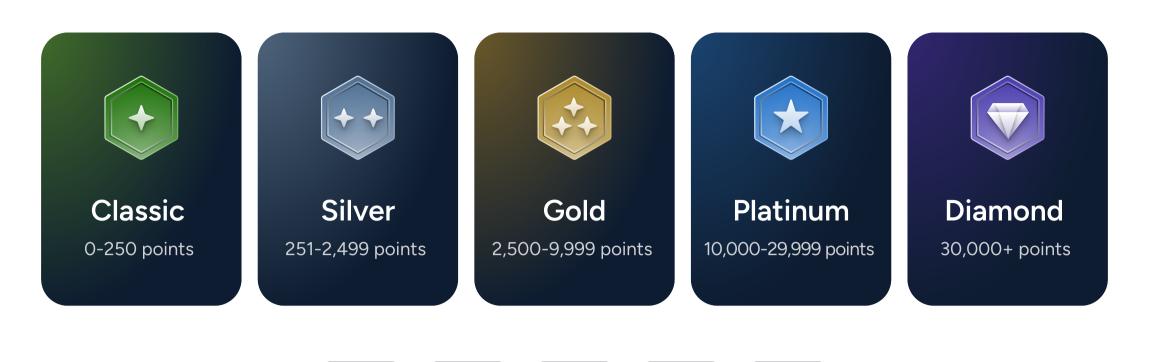

Metals

Discover how many points you can earn based on your tier status.

FX

Indices

Crypto

| SYMBOLS | TRADED LOTS* | CLASSIC | SILVER | GOLD | PLATINUM | DIAMOND |
|---------|--------------|---------|--------|------|----------|---------|
| XAGUSD  | 1            | 1       | 50     | 75   | 85       | 100     |
| XAUUSD  | 1            | 5       | 10     | 15   | 20       | 25      |

<sup>\*</sup>Points are awarded only on closed positions. A traded lot refers to a position that has been opened and closed.

Energy

Please be aware that all new clients start at Silver Status, with tiers reviewed automatically every 30 days. Clients who do not maintain their current tier will be downgraded, while those who meet the requirements for the next tier will be upgraded.