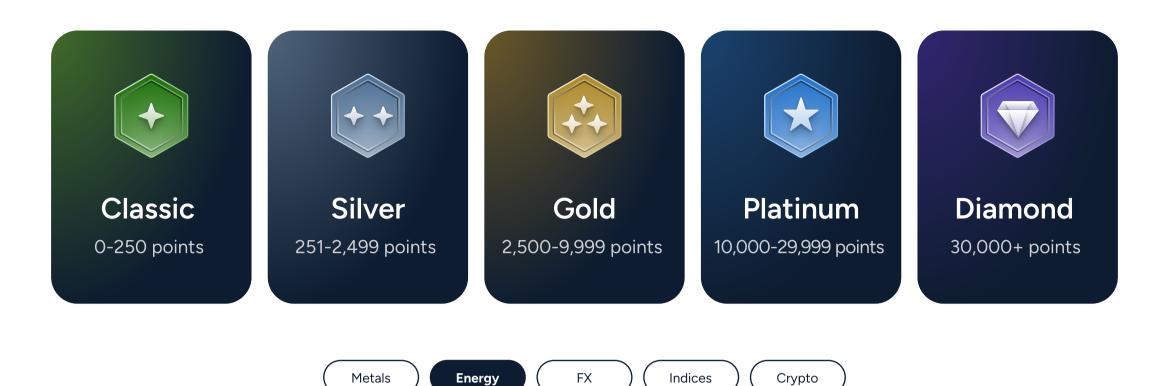

Metals

Discover how many points you can earn based on your tier status.

Indices

Crypto

| SYMBOLS | TRADED LOTS* | CLASSIC | SILVER | GOLD | PLATINUM | DIAMOND |
|---------|--------------|---------|--------|------|----------|---------|
| BRENT   | 1            | 0.1     | 0.3    | 0.7  | 1        | 1.2     |
| WTI     | 1            | 0.1     | 0.3    | 0.7  | 1        | 1.2     |

<sup>\*</sup>Points are awarded only on closed positions. A traded lot refers to a position that has been opened and closed.

Energy

Please be aware that all new clients start at Silver Status, with tiers reviewed automatically every 30 days. Clients who do not maintain their current tier will be downgraded, while those who meet the requirements for the next tier will be upgraded.