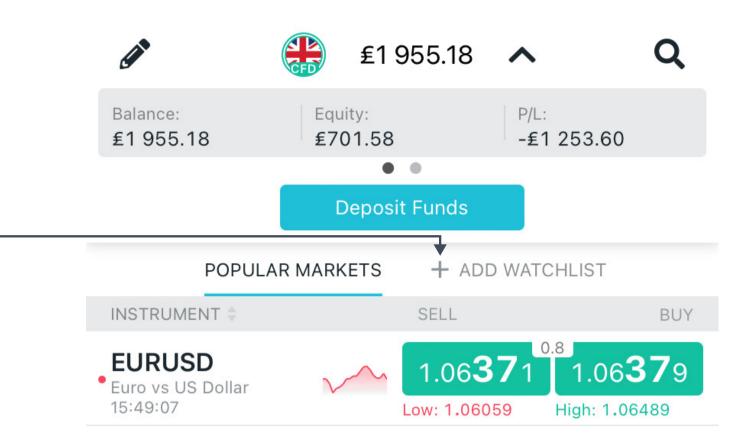

# 3. Watchlists

Track and monitor the price performance of instruments with the Watchlists tab. You can scroll through a pre-built one or customise your own. Get quick real-time updates on market movements and price changes without disrupting your workflow.

# 3.1 How to build a custom watchlist

 Click +Add Watchlist to create your custom list of instruments. You may build up to 10 watchlists.

- Search the instruments you want to monitor.
   You can filter the results by market.
- Click the 'eye' icon on the right to choose which watchlist to add the instrument to or to create a new watchlist.