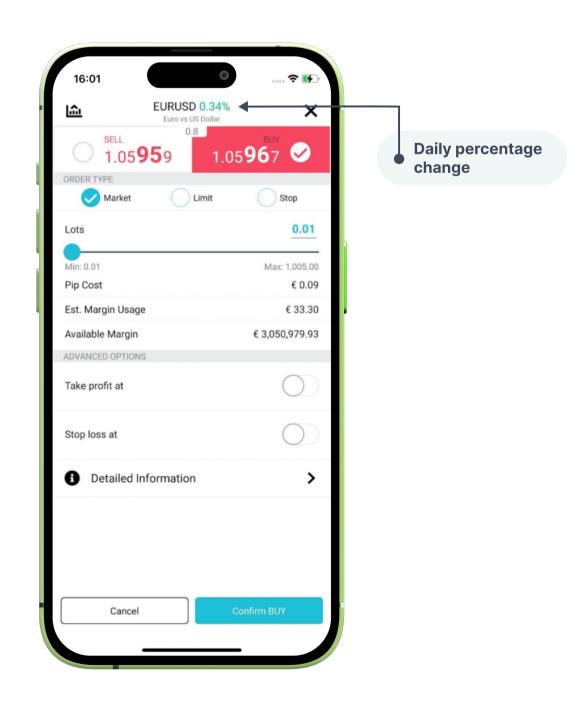

# 5.2 How to set a trade order at Market price

- 1. Click the Sell/Buy button to open the order window.
- Choose your order size (the number of lots) by typing or dragging the slider from left to right. The pip cost and estimated margin usage will automatically be calculated below along with your available margin
- 3. (Optional) Tap Take profit at and Stop loss at to set take profit and stop loss levels.
- 4. Click Confirm