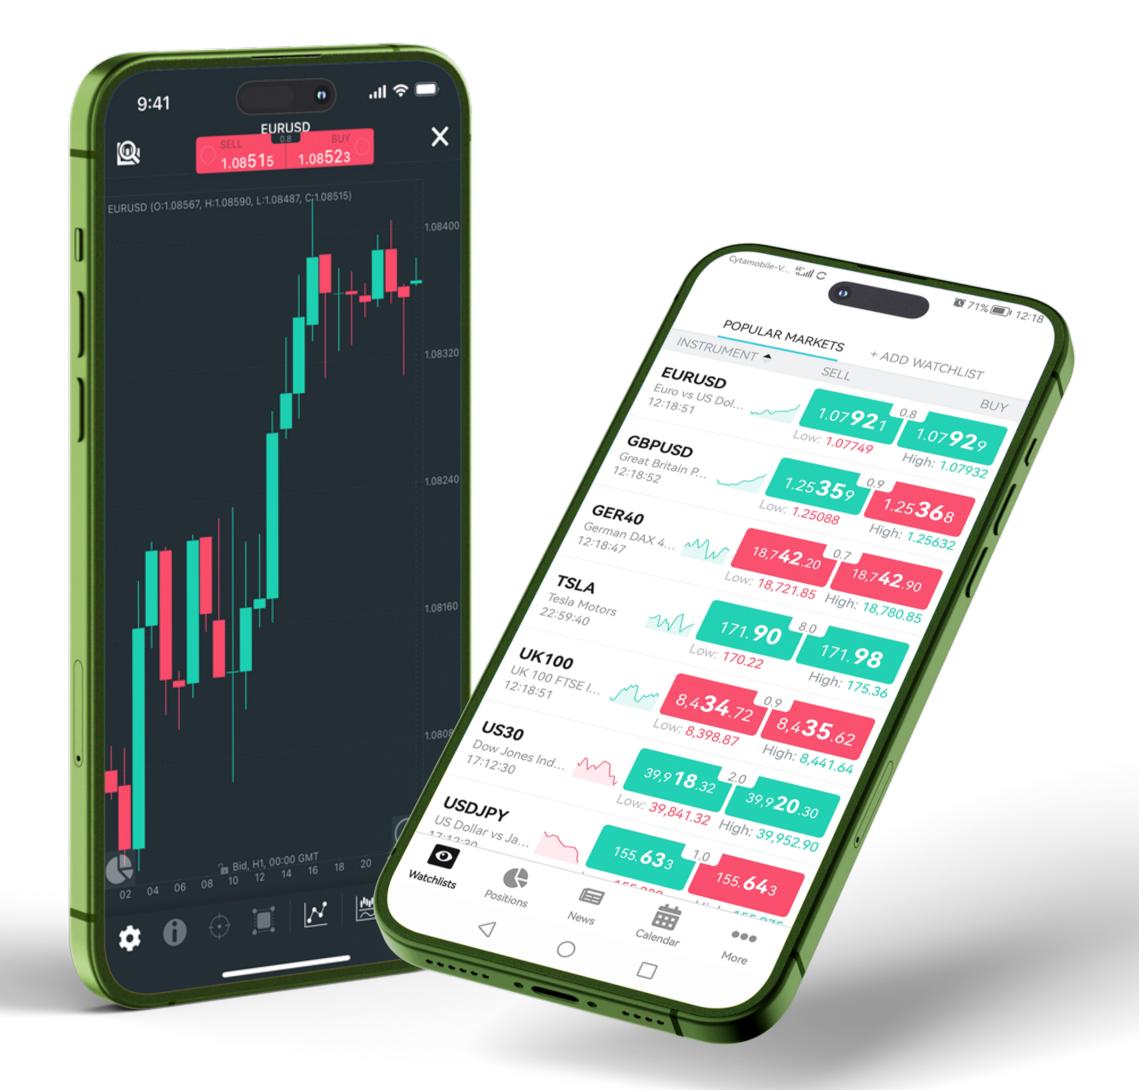

# 1. What is ThinkTrader?

ThinkTrader is ThinkMarkets' proprietary, award-winning trading platform. Available on Web, Android, and iOS, this cuttingedge platform allows traders access on up to 4,000 instruments across global markets, including forex, indices, commodities, stocks, cryptocurrencies, ETFs.

# 3. Watchlists

Track and monitor the price performance of instruments with the Watchlists tab. You can scroll through a pre-built one or customise your own. Get quick real-time updates on market movements and price changes without disrupting your workflow.

# 4. Charts

Charts visually represent price movements and market data. Depending on your trading strategy, different chart types work better for analysis and interpretation of price trends and patterns.