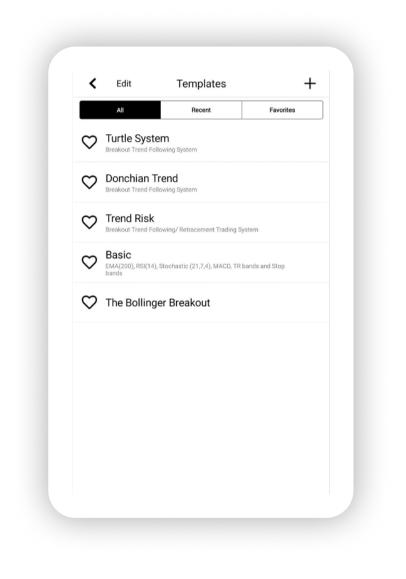

#### 4.5 Templates

There are available templates that you can automatically insert on the charts. Or tap the + to build your own template.