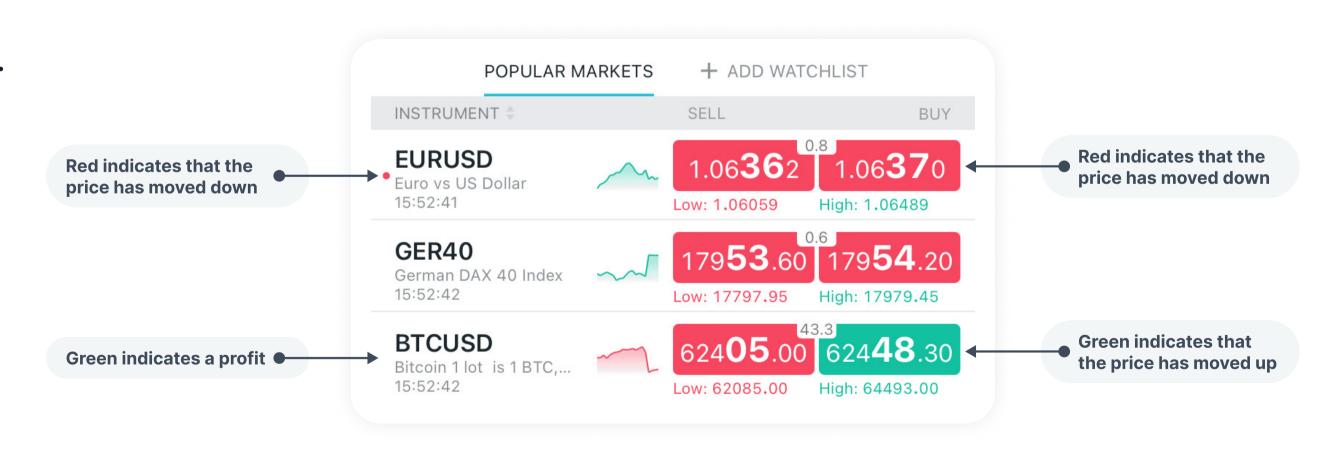

# 3. Watchlists

Track and monitor the price performance of instruments with the Watchlists tab. You can scroll through a pre-built one or customise your own. Get quick real-time updates on market movements and price changes without disrupting your workflow.