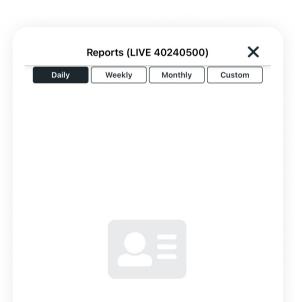

#### 9.5 Reports

The Reports tab allows you to see a comprehensive overview of your Profit/ Loss during different periods.

You can toggle between Daily, Weekly, Monthly, or request for a custom trading report. All reports can also be exported as PDF files.

You have no account details for this period