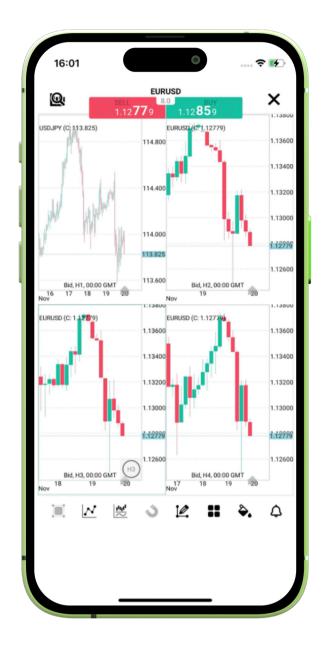

# 4.4 Multi Screen Display

Tap this button to activate the multi-screen display and see 1, 2, or 4 charts on a single screen.