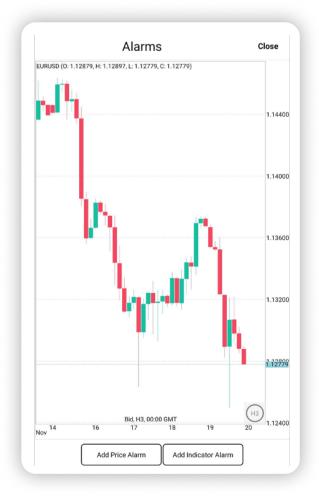

#### 9.3 Alarms

The Alarms tab allows you to:

- View a list of Active alarms
- View a list of Triggered alarms
- Set new alarms

Alarm can be set for when a price or an indicator is above, below, or crosses a certain price level or indicator.