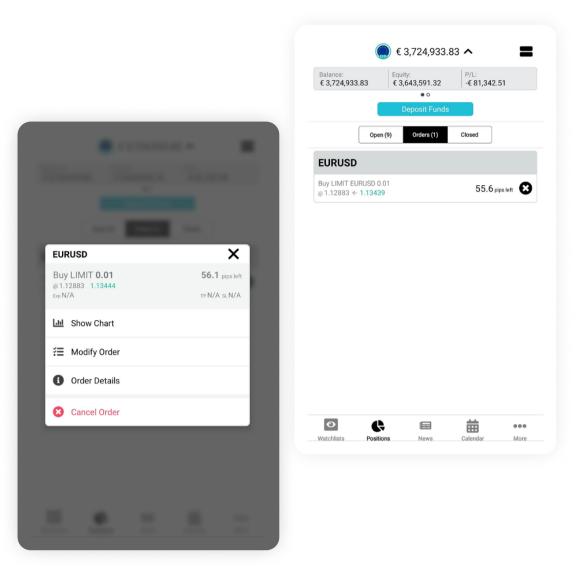

# 6. Order types

6.1 How to set a Limit or Stop order

×

£0.32

>

- 1. Click the Sell/Buy button to open the order window.
- 2. Select between Limit or Stop.
- 3. Type the price or drag with the selector.
- 4. (Optional) Set an expiry date.
- 5. Choose your order size (the number of lots) by typing or dragging the slider from left to right. The pip cost and estimated margin usage will automatically be calculated below along with your available margin.
- 6. (Optional) Tap Take profit at and Stop loss at to set take profit and stop loss levels.
- 7. Click Confirm

## 6.5 Orders

You can tap on an order to open a pop-up menu where you can:

- Check order details
- View the instrument's chart
- Modify the order
- Cancel the order by tapping X
- How many pips are left until the limit price is also shown for each pending order