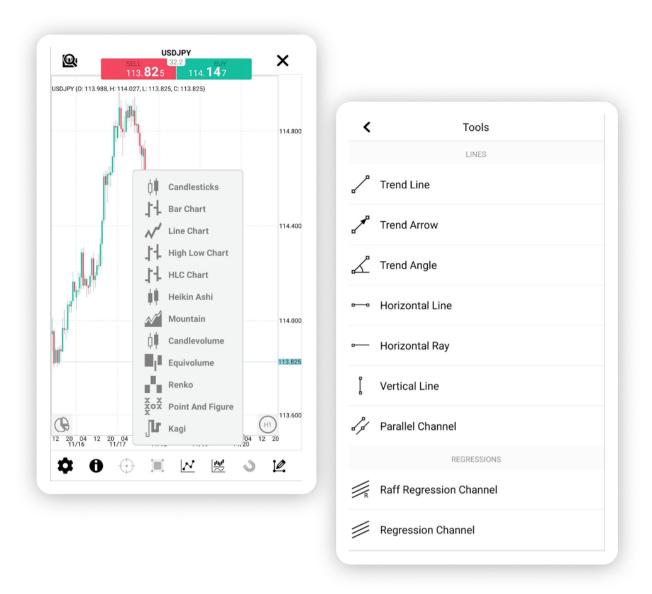

# 4. Charts

Charts visually represent price movements and market data. Depending on your trading strategy, different chart types work better for analysis and interpretation of price trends and patterns.

# 4.1 Chart Types

ThinkTrader offers a variety of chart types, including:

- Drawing tools
- Technical indicators
- Templates
- Number of charts on screen
- Alarms
- Themes and templates

ThinkTrader is equipped with:

- 12 chart types
- 50+ drawing tools
- 100+ technical indicators