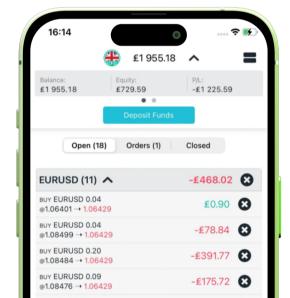

# 6.4 Positions

The Positions tab allows you to view your Orders, Open and Closed positions.

Tap this icon to toggle between Compact and Detailed views.

| <b>€1</b> 95                               | 5.18 🔺 📕           |                                                                                                    | $\backslash$                                |
|--------------------------------------------|--------------------|----------------------------------------------------------------------------------------------------|---------------------------------------------|
| ee: Equity:<br>55.18 £708.62               | P/L:<br>-₤1 246.56 |                                                                                                    |                                             |
| • •<br>Deposit F                           | unds               | (                                                                                                  | 🌐 £1 955.18 🔥                               |
| Open (18) Orders (0                        | ) Closed           | Balance:<br>₤1 955.18                                                                              | Equity: P/L:<br>£708.90 -£1 246.28          |
| 4 Feb 28 (2) 🔨                             |                    | 1                                                                                                  | Deposit Funds                               |
| :URUSD 0.09<br>3475 → 1.08180              | -£22.12            | 2024 Feb 28 (2                                                                                     | 2) ^                                        |
| URUSD 0.09                                 | -£27.66 <b>f</b>   | CLOSED ON Feb 28, 20                                                                               | 024, 09:30 Commission 0.00                  |
| 8566 → 1.08185                             | -227.00            | BUY EURUSD 0.0<br>Open @ 1.08566<br>Close @ 1.08185                                                | 09 -£27.66<br>TP N/A<br>SL 1.08183          |
| EURUSD 0.01<br>7297 → 1.07898              | £4.33 <b>(</b>     | OPEN ON Feb 27, 2024<br>CLOSED ON Feb 28, 20                                                       |                                             |
| 4 Feb 14                                   |                    | 2024 Feb 20                                                                                        |                                             |
| EURUSD 0.01<br>7286 → 1.06986<br>24 Feb 09 | -£2.39 <b>(</b>    | в∪ү EURUSD 0.0<br>Ореп ⊚ 1.07297<br>Сюѕе ⊚ 1.07898<br>орем ом Feb 13, 2024<br>с⊥оѕер ом Feb 20, 20 | тр 1.07898<br>sl N/A<br>4, 15:31 Swap -0.44 |
| GBPUSD 0.01                                | <b>-</b> £1.36 €   | 2024 Feb 14                                                                                        |                                             |
| 26194 → 1.26023                            | ,                  | в∪у EURUSD 0.0<br>ореп ⊕ 1.07286<br>Сюзе ⊕ 1.06986<br>орем ом Feb 13, 2024<br>с∟оѕед ом Feb 14, 20 | т⊵ N/A<br>s⊾ 1.06986<br>4, 15:32 Swap 0.00  |
|                                            |                    | 2024 Feb 09                                                                                        |                                             |
| hlists Positions News                      | Calendar More      | в∪у GBPUSD 0.0<br>ореп ⊕ 1.26194<br>Сюзе ⊚ 1.26023<br>ореком Feb 09, 202<br>сLозед ом Feb 09, 20   | тр N/A<br>sl 1.26023<br>4, 01:00 Swap 0.00  |
|                                            |                    | Watchlists Position                                                                                |                                             |

# 6.6 Open positions

The Open positions tab shows you:

- Open and current price
- Current Profit or Loss
- TP/SL levels if set

Tap on an open position to open a pop-up menu where you can:

- Open the chart of the instrument
- Modify the position add or change TP/SL levels
- Close part of the position
- Close the position
- See more detailed information about the position