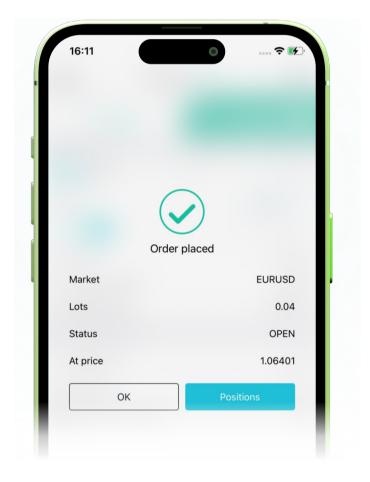

#### 6.3 Place Order

Once you click Submit, a confirmation window will appear. You can tap OK to return to the charts or tap Positions to see all your open positions.