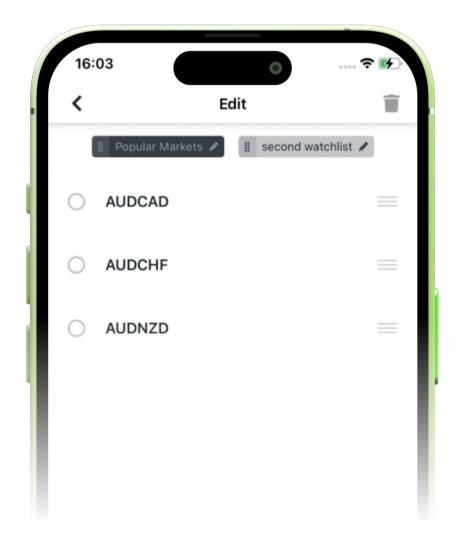

#### 3.2 How to edit a watchlist

Tap the pencil icon to edit your watchlist. You can:

- Change the name of the watchlists
- Change the order in which the watchlists are displayed
- Rearrange the order of the instruments in the watchlist
- Remove instruments from the watchlist
- Move one/multiple instruments from one watchlist to another
- Delete watchlists