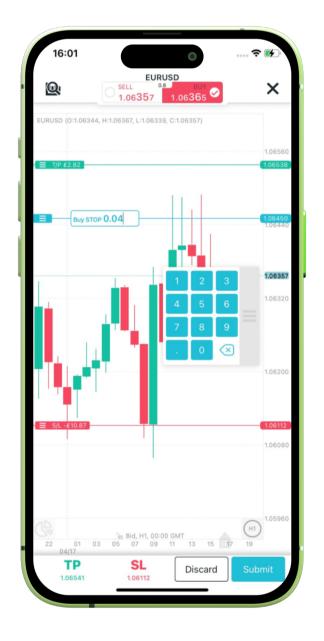

#### 4.2 How to place a trade from the charts

- 1. Tap the Sell/Buy button on top of the chart
- 2. Set the stop loss/take profit levels by dragging the price lines on the chart or typing the price
- 3. Tap Submit

#### 6.2 Setting Risk Management Orders

Take profit and Stop loss orders automatically closes your position at your specified price, securing your profit or minimising your losses.

It's recommended that you set TP/SL orders every time. Make sure to check the values. If it's underlined in red, that means your values are incorrect and you won't be able to submit your order.