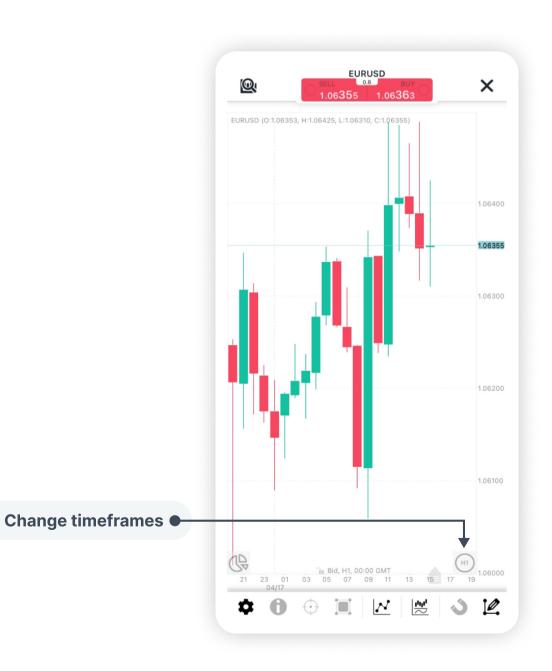

# 4.6 Update Chart Settings

Customise the charts to your preference:

- If the price in the chart is built from bid, ask, or average prices
- Choose historical data open time
- Global time zone for the chart