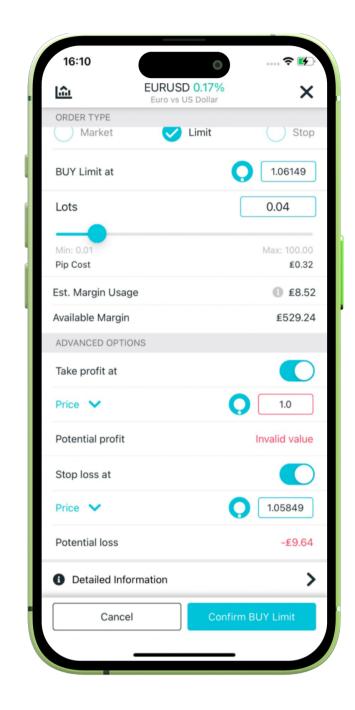

#### 6.2 Setting Risk Management Orders

Take profit and Stop loss orders automatically closes your position at your specified price, securing your profit or minimising your losses.

It's recommended that you set TP/SL orders every time. Make sure to check the values. If it's underlined in red, that means your values are incorrect and you won't be able to submit your order.