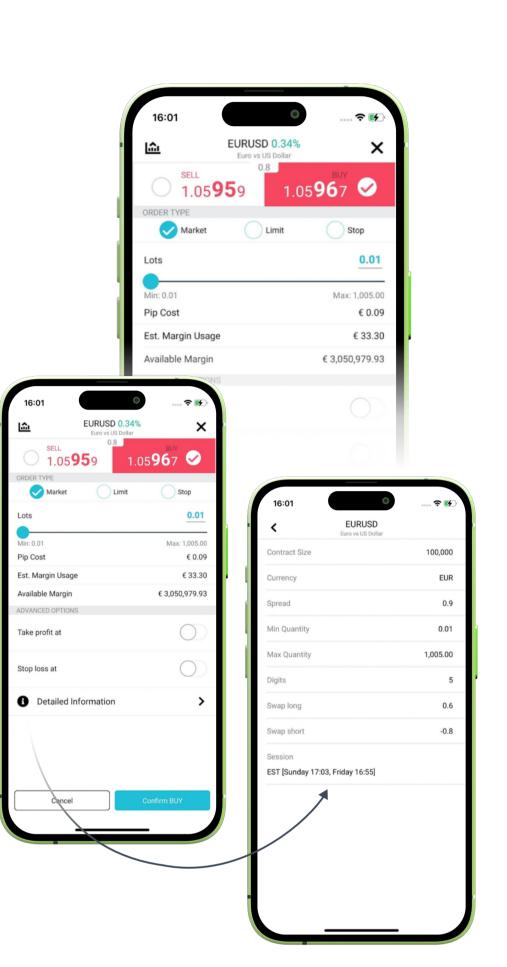

# **5.1 Detailed Information**

Tap Detailed Information to learn more about the instrument, such as:

- Contract size
- Currency
- Spread
- Min/max quantity
- Decimal precision
- Swap rates for long / short positions
- Instrument's active trading session

# 5.2 How to set a trade order at Market price

- 1. Click the Sell/Buy button to open the order window.
- Choose your order size (the number of lots) by typing or dragging the slider from left to right. The pip cost and estimated margin usage will automatically be calculated below along with your available margin
- 3. (Optional) Tap Take profit at and Stop loss at to set take profit and stop loss levels.
- 4. Click Confirm