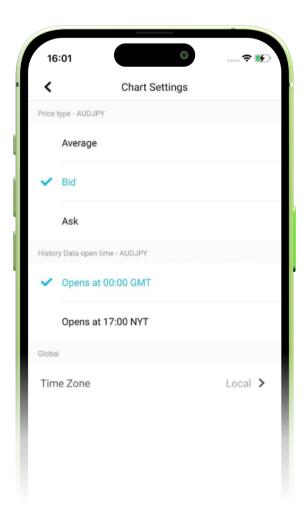

# 4.6 Update Chart Settings

Customise the charts to your preference:

- If the price in the chart is built from bid, ask, or average prices
- Choose historical data open time
- Global time zone for the chart