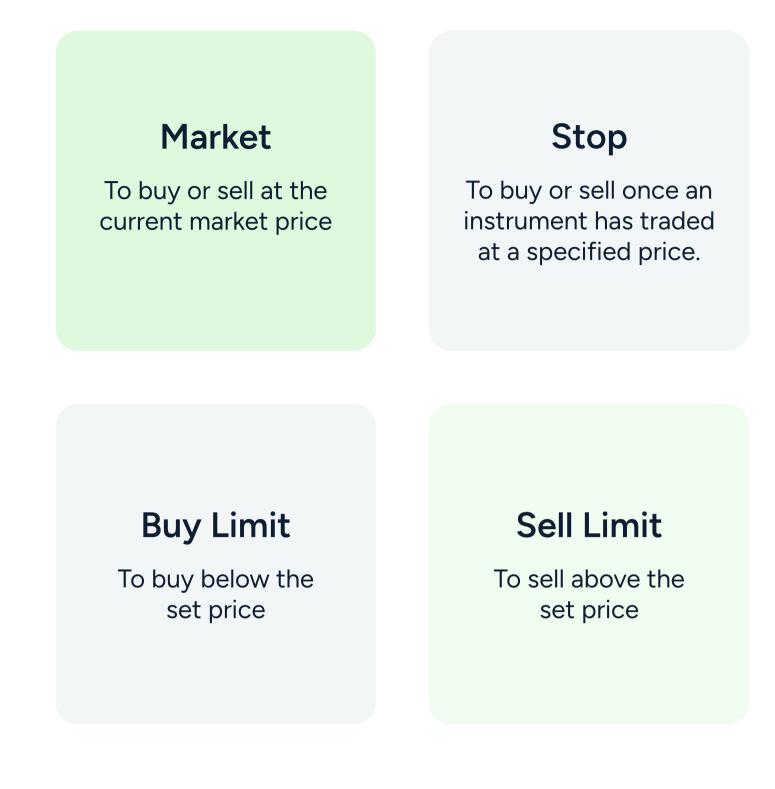

# 6. Order types

6.1 How to set a Limit or Stop order

×

£0.32

>

- 1. Click the Sell/Buy button to open the order window.
- 2. Select between Limit or Stop.
- 3. Type the price or drag with the selector.
- 4. (Optional) Set an expiry date.
- 5. Choose your order size (the number of lots) by typing or dragging the slider from left to right. The pip cost and estimated margin usage will automatically be calculated below along with your available margin.
- 6. (Optional) Tap Take profit at and Stop loss at to set take profit and stop loss levels.
- 7. Click Confirm

#### 6.2 Setting Risk Management Orders

Take profit and Stop loss orders automatically closes your position at your specified price, securing your profit or minimising your losses.

It's recommended that you set TP/SL orders every time. Make sure to check the values. If it's underlined in red, that means your values are incorrect and you won't be able to submit your order.