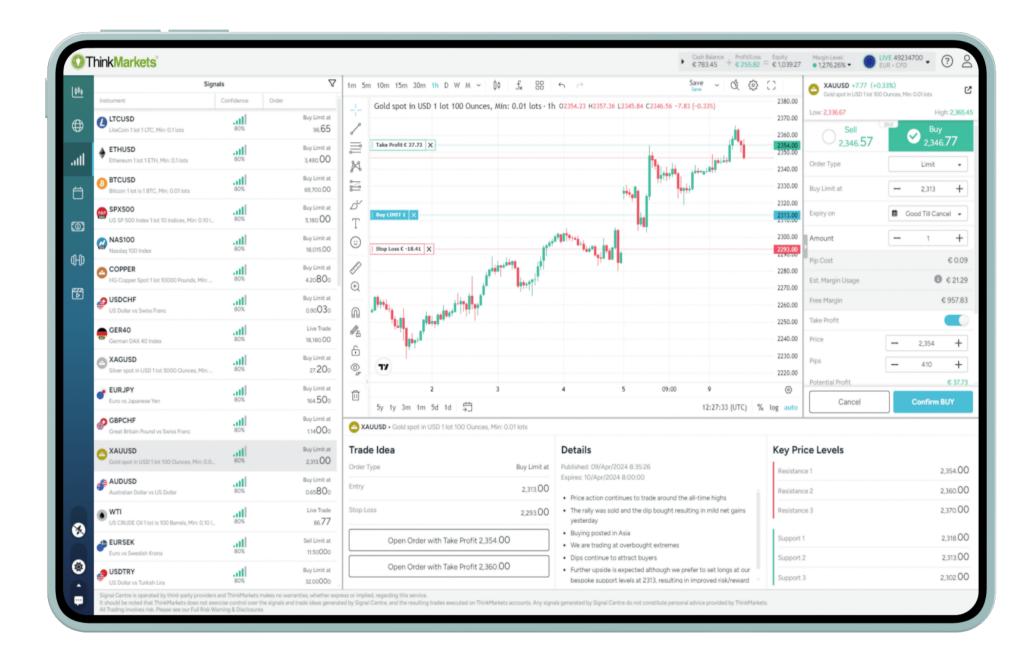

# 9.2 Signal Centre

Signal Centre is an FCA-regulated tool that provides intra-day trading signals

How to trade with Signal Centre:

- 1. Find a signal that you like. You can also filter by confidence
- 2. Tap on the signal to open the position. Signals automatically come with TP/SL levels.
- 3. Click Submit to open order.