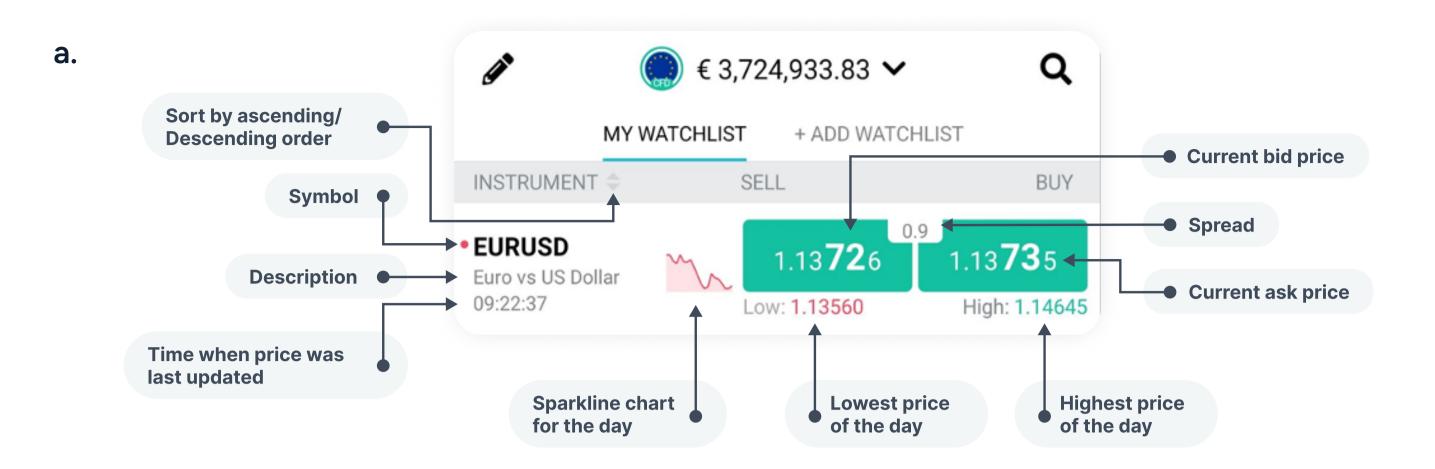

# 3. Watchlists

Track and monitor the price performance of instruments with the Watchlists tab. You can scroll through a pre-built one or customise your own. Get quick real-time updates on market movements and price changes without disrupting your workflow.

# 3.1 How to build a custom watchlist

 Click +Add Watchlist to create your custom list of instruments. You may build up to 10 watchlists.

- Search the instruments you want to monitor.
   You can filter the results by market.
- Click the 'eye' icon on the right to choose which watchlist to add the instrument to or to create a new watchlist.

#### 3.2 How to edit a watchlist

Tap the pencil icon to edit your watchlist. You can:

- Change the name of the watchlists
- Change the order in which the watchlists are displayed
- Rearrange the order of the instruments in the watchlist
- Remove instruments from the watchlist
- Move one/multiple instruments from one watchlist to another
- Delete watchlists