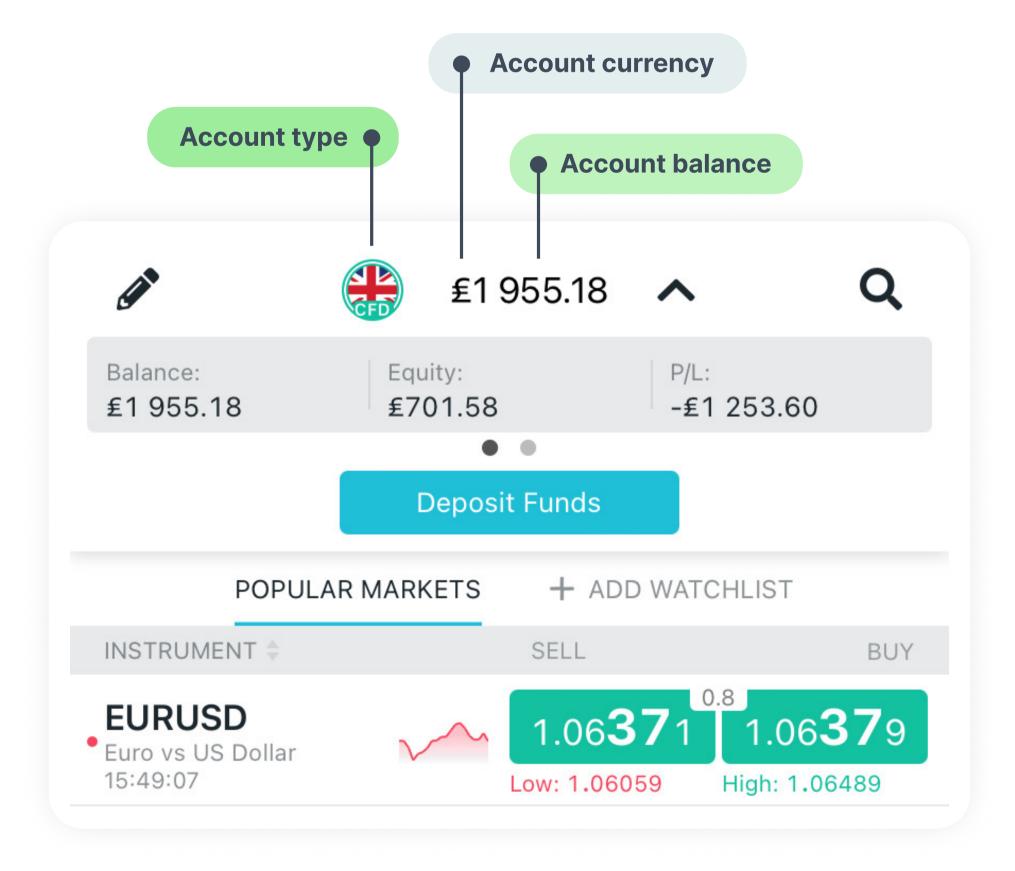

# 2.1 Account Details

# **2.2 Account Selection**

Click the flag icon to switch between **ThinkTrader** accounts