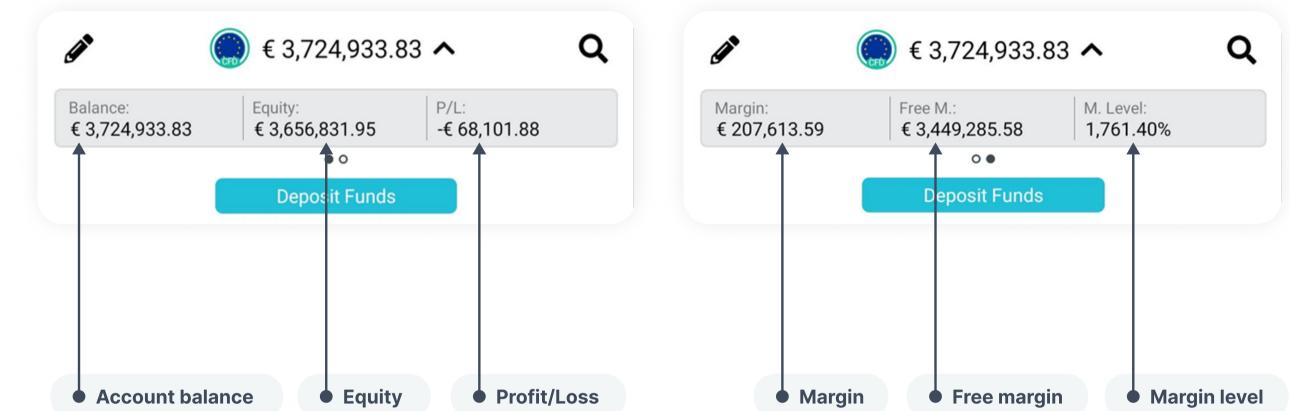

# 6.4 Positions

The Positions tab allows you to view your Orders, Open and Closed positions.

Tap this icon to toggle between Compact and Detailed views.

| <b>€1</b> 95                               | 5.18 🔺 📕           |                                                                                                    | $\backslash$                                |
|--------------------------------------------|--------------------|----------------------------------------------------------------------------------------------------|---------------------------------------------|
| ee: Equity:<br>55.18 £708.62               | P/L:<br>-₤1 246.56 |                                                                                                    |                                             |
| • •<br>Deposit F                           | unds               | (                                                                                                  | 🌐 £1 955.18 🔥                               |
| Open (18) Orders (0                        | ) Closed           | Balance:<br>₤1 955.18                                                                              | Equity: P/L:<br>£708.90 -£1 246.28          |
| 4 Feb 28 (2) 🔨                             |                    | 1                                                                                                  | Deposit Funds                               |
| :URUSD 0.09<br>3475 → 1.08180              | -£22.12            | 2024 Feb 28 (2                                                                                     | 2) ^                                        |
| URUSD 0.09                                 | -£27.66 <b>f</b>   | CLOSED ON Feb 28, 20                                                                               | 024, 09:30 Commission 0.00                  |
| 8566 → 1.08185                             | -227.00            | BUY EURUSD 0.0<br>Open @ 1.08566<br>Close @ 1.08185                                                | 09 -£27.66<br>TP N/A<br>SL 1.08183          |
| EURUSD 0.01<br>7297 → 1.07898              | £4.33 <b>(</b>     | OPEN ON Feb 27, 2024<br>CLOSED ON Feb 28, 20                                                       |                                             |
| 4 Feb 14                                   |                    | 2024 Feb 20                                                                                        |                                             |
| EURUSD 0.01<br>7286 → 1.06986<br>24 Feb 09 | -£2.39 <b>(</b>    | в∪ү EURUSD 0.0<br>Ореп ⊚ 1.07297<br>Сюѕе ⊚ 1.07898<br>орем ом Feb 13, 2024<br>с⊥оѕер ом Feb 20, 20 | тр 1.07898<br>sl N/A<br>4, 15:31 Swap -0.44 |
| GBPUSD 0.01                                | <b>-</b> £1.36 €   | 2024 Feb 14                                                                                        |                                             |
| 26194 → 1.26023                            | ,                  | в∪у EURUSD 0.0<br>ореп ⊕ 1.07286<br>Сюзе ⊕ 1.06986<br>орем ом Feb 13, 2024<br>с∟оѕед ом Feb 14, 20 | т⊵ N/A<br>s⊾ 1.06986<br>4, 15:32 Swap 0.00  |
|                                            |                    | 2024 Feb 09                                                                                        |                                             |
| hlists Positions News                      | Calendar More      | в∪у GBPUSD 0.0<br>ореп ⊕ 1.26194<br>Сюзе ⊚ 1.26023<br>ореком Feb 09, 202<br>сLозед ом Feb 09, 20   | тр N/A<br>sl 1.26023<br>4, 01:00 Swap 0.00  |
|                                            |                    | Watchlists Position                                                                                |                                             |