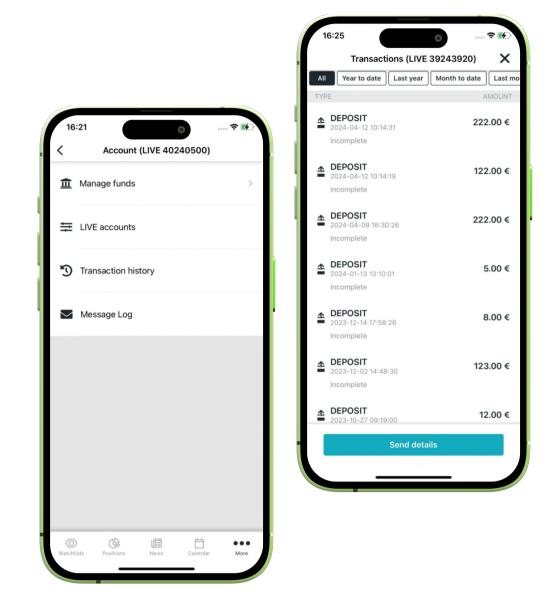

## 9.4 Accounts

The Accounts tab allows you to:

- Manage funds withdraw or deposit to your account
- Switch between accounts
- Check History of Funds
- Review the message log of the current session