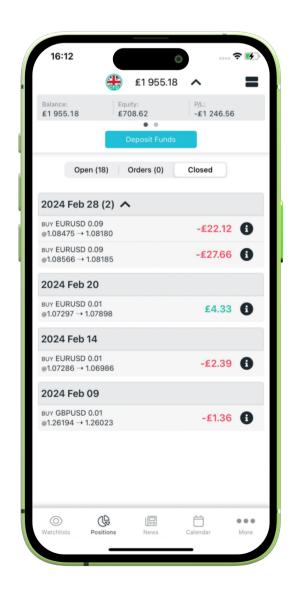

# 6.4 Positions

The Positions tab allows you to view your Orders, Open and Closed positions.

Tap this icon to toggle between Compact and Detailed views.

| <b>€1</b> 95                               | 5.18 🔺 📕           |                                                                                                    | $\backslash$                                |
|--------------------------------------------|--------------------|----------------------------------------------------------------------------------------------------|---------------------------------------------|
| ee: Equity:<br>55.18 £708.62               | P/L:<br>-₤1 246.56 |                                                                                                    |                                             |
| • •<br>Deposit F                           | unds               | (                                                                                                  | 🌐 £1 955.18 🔥                               |
| Open (18) Orders (0                        | ) Closed           | Balance:<br>₤1 955.18                                                                              | Equity: P/L:<br>£708.90 -£1 246.28          |
| 4 Feb 28 (2) 🔨                             |                    | 1                                                                                                  | Deposit Funds                               |
| :URUSD 0.09<br>3475 → 1.08180              | -£22.12            | 2024 Feb 28 (2                                                                                     | 2) ^                                        |
| URUSD 0.09                                 | -£27.66 <b>f</b>   | CLOSED ON Feb 28, 20                                                                               | 024, 09:30 Commission 0.00                  |
| 8566 → 1.08185                             | -227.00            | BUY EURUSD 0.0<br>Open @ 1.08566<br>Close @ 1.08185                                                | 09 -£27.66<br>TP N/A<br>SL 1.08183          |
| EURUSD 0.01<br>7297 → 1.07898              | £4.33 <b>(</b>     | OPEN ON Feb 27, 2024<br>CLOSED ON Feb 28, 20                                                       |                                             |
| 4 Feb 14                                   |                    | 2024 Feb 20                                                                                        |                                             |
| EURUSD 0.01<br>7286 → 1.06986<br>24 Feb 09 | -£2.39 <b>(</b>    | в∪ү EURUSD 0.0<br>Ореп ⊚ 1.07297<br>Сюѕе ⊚ 1.07898<br>орем ом Feb 13, 2024<br>с⊥оѕер ом Feb 20, 20 | тр 1.07898<br>sl N/A<br>4, 15:31 Swap -0.44 |
| GBPUSD 0.01                                | <b>-</b> £1.36 €   | 2024 Feb 14                                                                                        |                                             |
| 26194 → 1.26023                            | ,                  | в∪у EURUSD 0.0<br>ореп ⊕ 1.07286<br>Сюзе ⊕ 1.06986<br>орем ом Feb 13, 2024<br>с∟оѕед ом Feb 14, 20 | т⊵ N/A<br>s⊾ 1.06986<br>4, 15:32 Swap 0.00  |
|                                            |                    | 2024 Feb 09                                                                                        |                                             |
| hlists Positions News                      | Calendar More      | в∪у GBPUSD 0.0<br>ореп ⊕ 1.26194<br>Сюзе ⊚ 1.26023<br>ореком Feb 09, 202<br>сLозед ом Feb 09, 20   | тр N/A<br>sl 1.26023<br>4, 01:00 Swap 0.00  |
|                                            |                    | Watchlists Position                                                                                |                                             |

# 6.7 Closed positions

The Closed positions tab shows your closed trades sorted by date along with:

- Opening price
- Closing price
- Profit or Loss

Get more detailed information on a closed trade by tapping the **i** button.