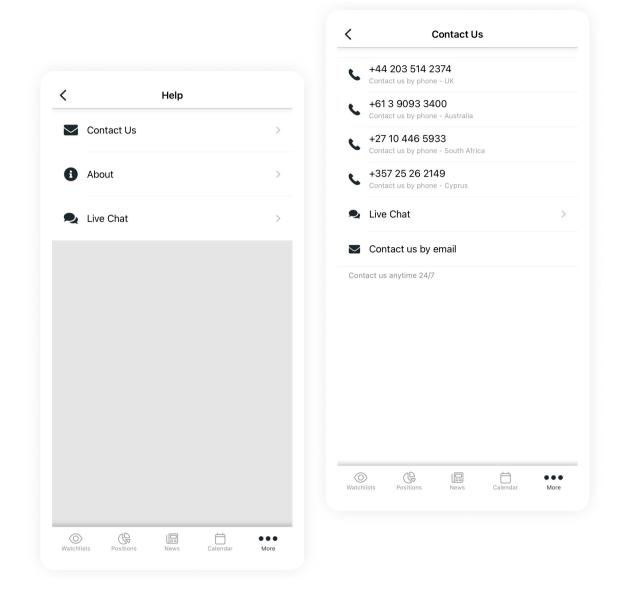

# 9.7 Help

Double tap the chart to add an alarm based on the price or indicator

Our client support team is available 24/7 to help you out.

www.thinkmarkets.com