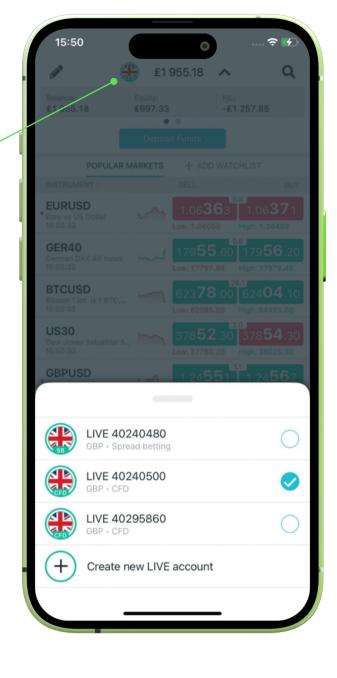

# **2.2 Account Selection**

Click the flag icon to switch between **ThinkTrader** accounts

## 9.4 Accounts

The Accounts tab allows you to:

- Manage funds withdraw or deposit to your account
- Switch between accounts
- Check History of Funds
- Review the message log of the current session