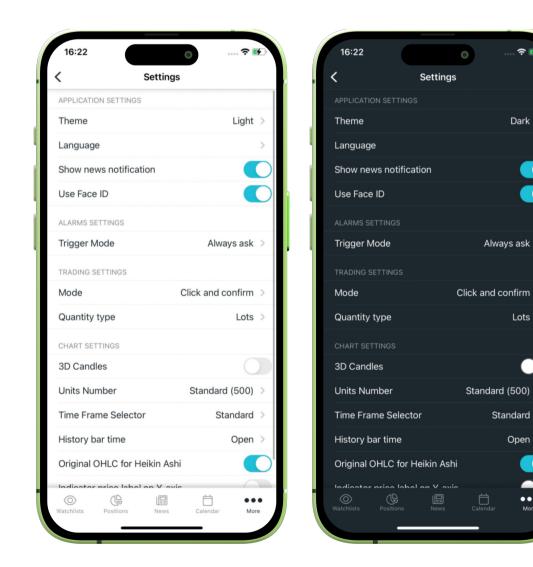

# 9.6 Settings

The Settings tab allows you to customise ThinkTrader according to your preference, including:

- Toggle between light and dark mode
- Change the display language
- Enable tablet UI for devices with a large screen
- Change trading mode
- Choose between quantity type lots / amount
- And more

रे 📢

Dark

Lots

Open

•••