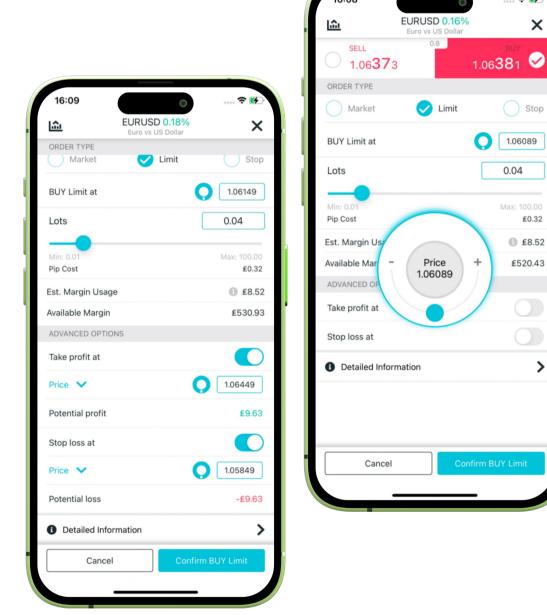

# 6. Order types

6.1 How to set a Limit or Stop order

×

£0.32

>

- 1. Click the Sell/Buy button to open the order window.
- 2. Select between Limit or Stop.
- 3. Type the price or drag with the selector.
- 4. (Optional) Set an expiry date.
- 5. Choose your order size (the number of lots) by typing or dragging the slider from left to right. The pip cost and estimated margin usage will automatically be calculated below along with your available margin.
- 6. (Optional) Tap Take profit at and Stop loss at to set take profit and stop loss levels.
- 7. Click Confirm

#### 6.2 Setting Risk Management Orders

Take profit and Stop loss orders automatically closes your position at your specified price, securing your profit or minimising your losses.

It's recommended that you set TP/SL orders every time. Make sure to check the values. If it's underlined in red, that means your values are incorrect and you won't be able to submit your order.