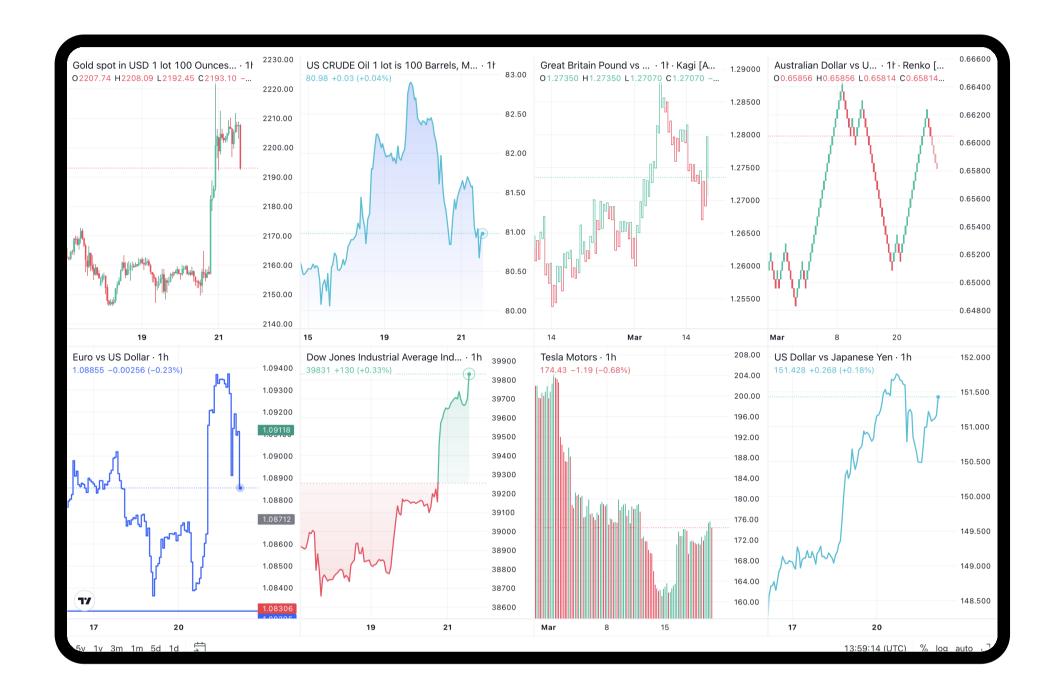

# 4. Charts

Charts visually represent price movements and market data. Depending on your trading strategy, different chart types work better for analysis and interpretation of price trends and patterns.

# 4.1 Chart Types

ThinkTrader offers a variety of chart types, including:

- Drawing tools
- Technical indicators
- Templates
- Number of charts on screen
- Alarms
- Themes and templates

ThinkTrader is equipped with:

- 12 chart types
- 50+ drawing tools
- 100+ technical indicators