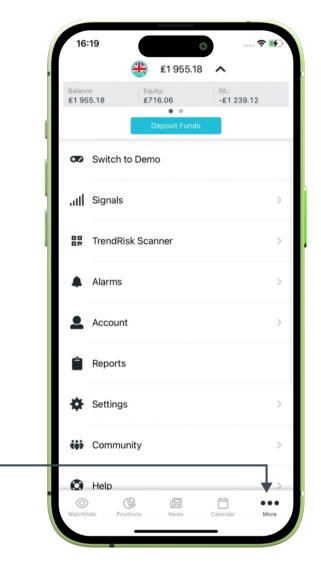

# 9. Additional Features "More"

The More tab allows you access to other ThinkTrader features such as switching to a Demo account, TrendRisk Scanner, Signal Centre Alarms, and more.

## 9.4 Accounts

The Accounts tab allows you to:

- Manage funds withdraw or deposit to your account
- Switch between accounts
- Check History of Funds
- Review the message log of the current session